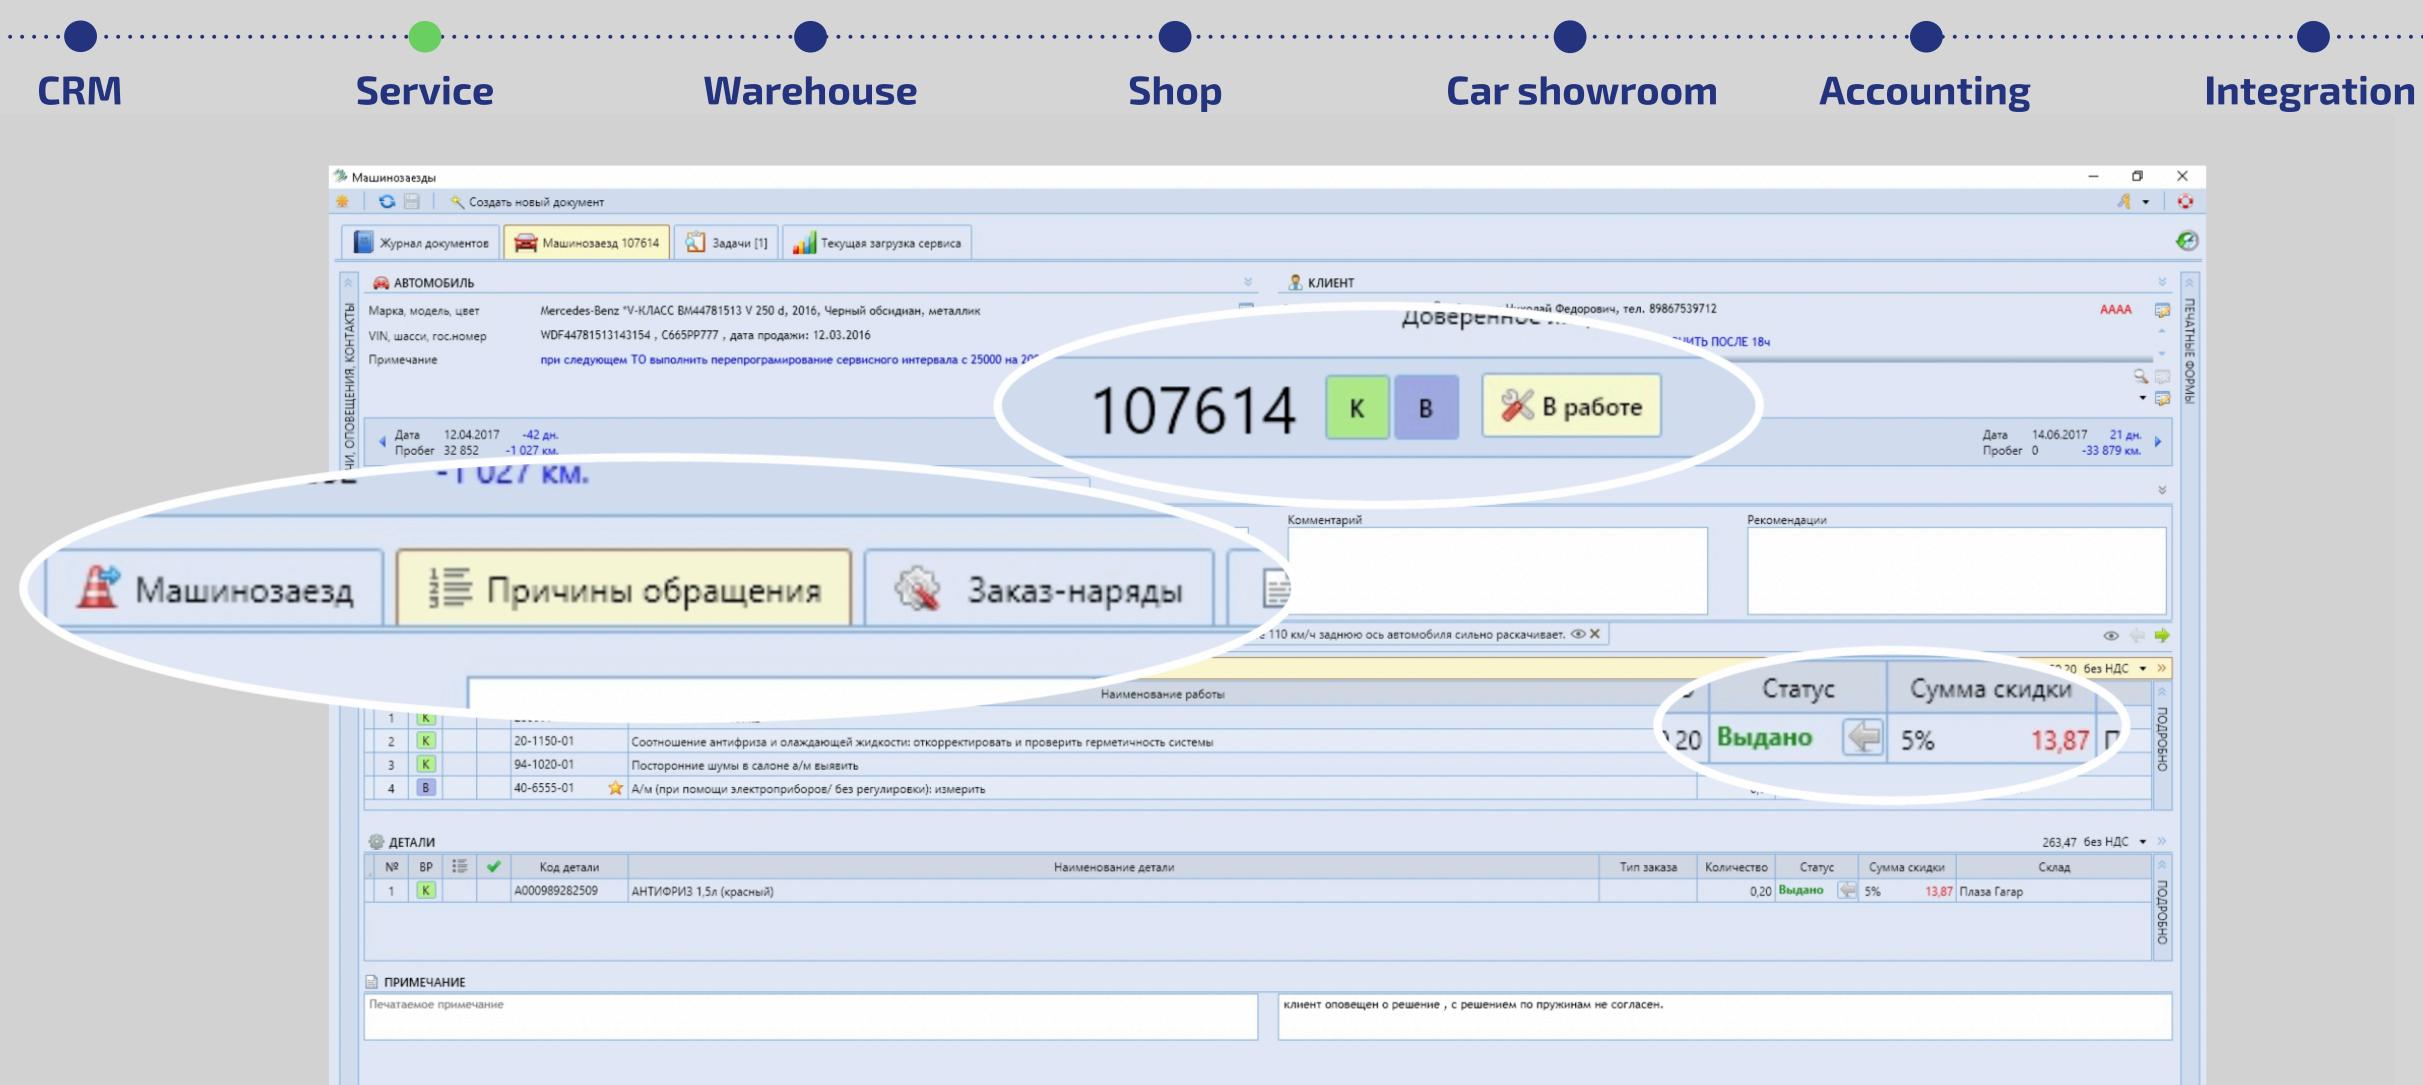

## Wide functionality and nice modern interface

Service

Warehouse

Shop

**Car showroom** 

Accounting

Integration

**Accounting for client traffic** 

Working with client requests

CRM Service

Warehouse

Shop

**Car showroom** 

Accounting

Integration

Service

Warehouse

Shop

**Car showroom** 

Accounting

Integration

Separate accounting of machine arrivals/work orders

SMS/Email notifications to clients

Task scheduling and reminder mechanism

Structured content based on reasons for request

Module for recording the actual time of performers

**Subcontract accounting** 

Integration with car manufacturers, Audatex

**Pre-registration board** 

Smart suggestions for recommended actions for the vehicle