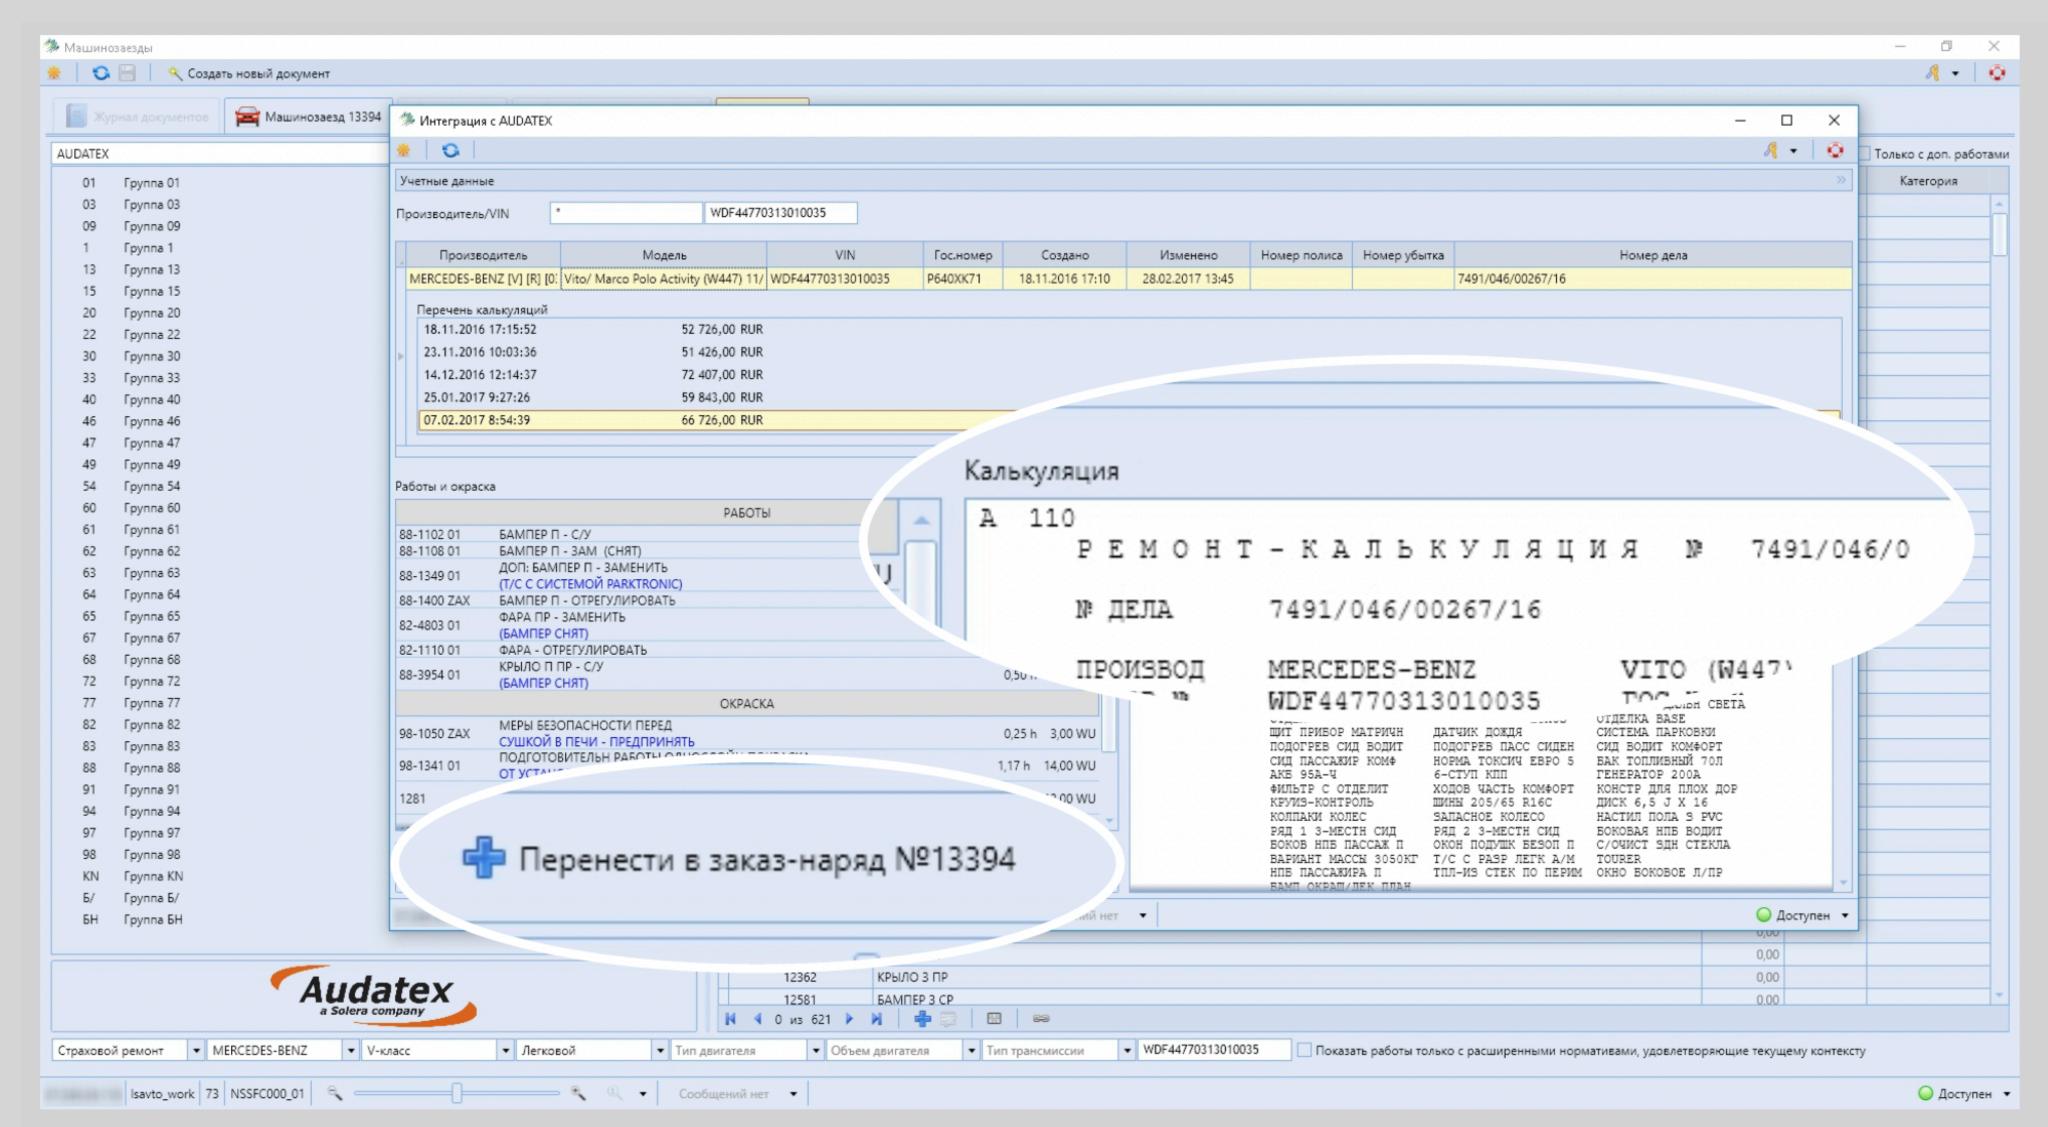

Structured content based on reasons for request

Module for recording the actual time of performers

**Subcontract accounting** 

Integration with car manufacturers, Audatex

**Pre-registration board** 

Smart suggestions for recommended actions for the vehicle

**IP ATC** 

Physical Access Control System

User authentication devices

Devices for dispensing liquids

Systems for the selection of works and parts of automakers

**Audatex** 

**Service Advisor Mobility** 

Diadoc