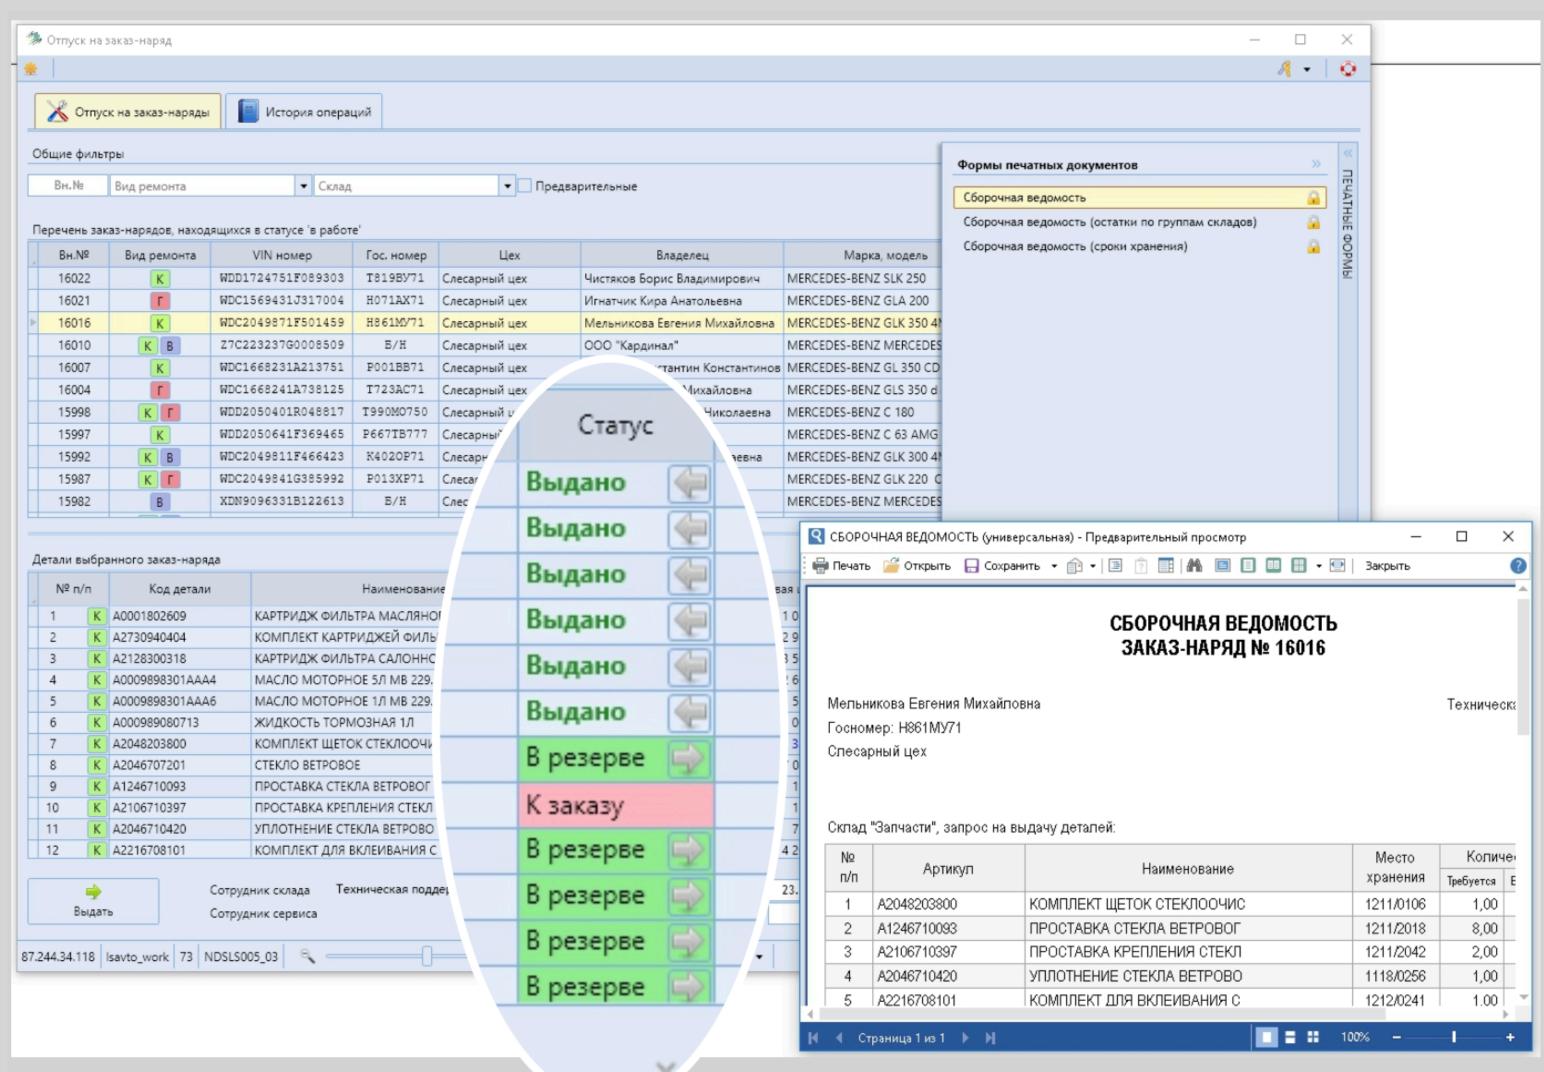

Address storage system

Consolidated demand accounting

Spare parts demand forecasting

Support for analogues and spare parts sets

Planning and accounting of orders to suppliers

Support for data collection terminals