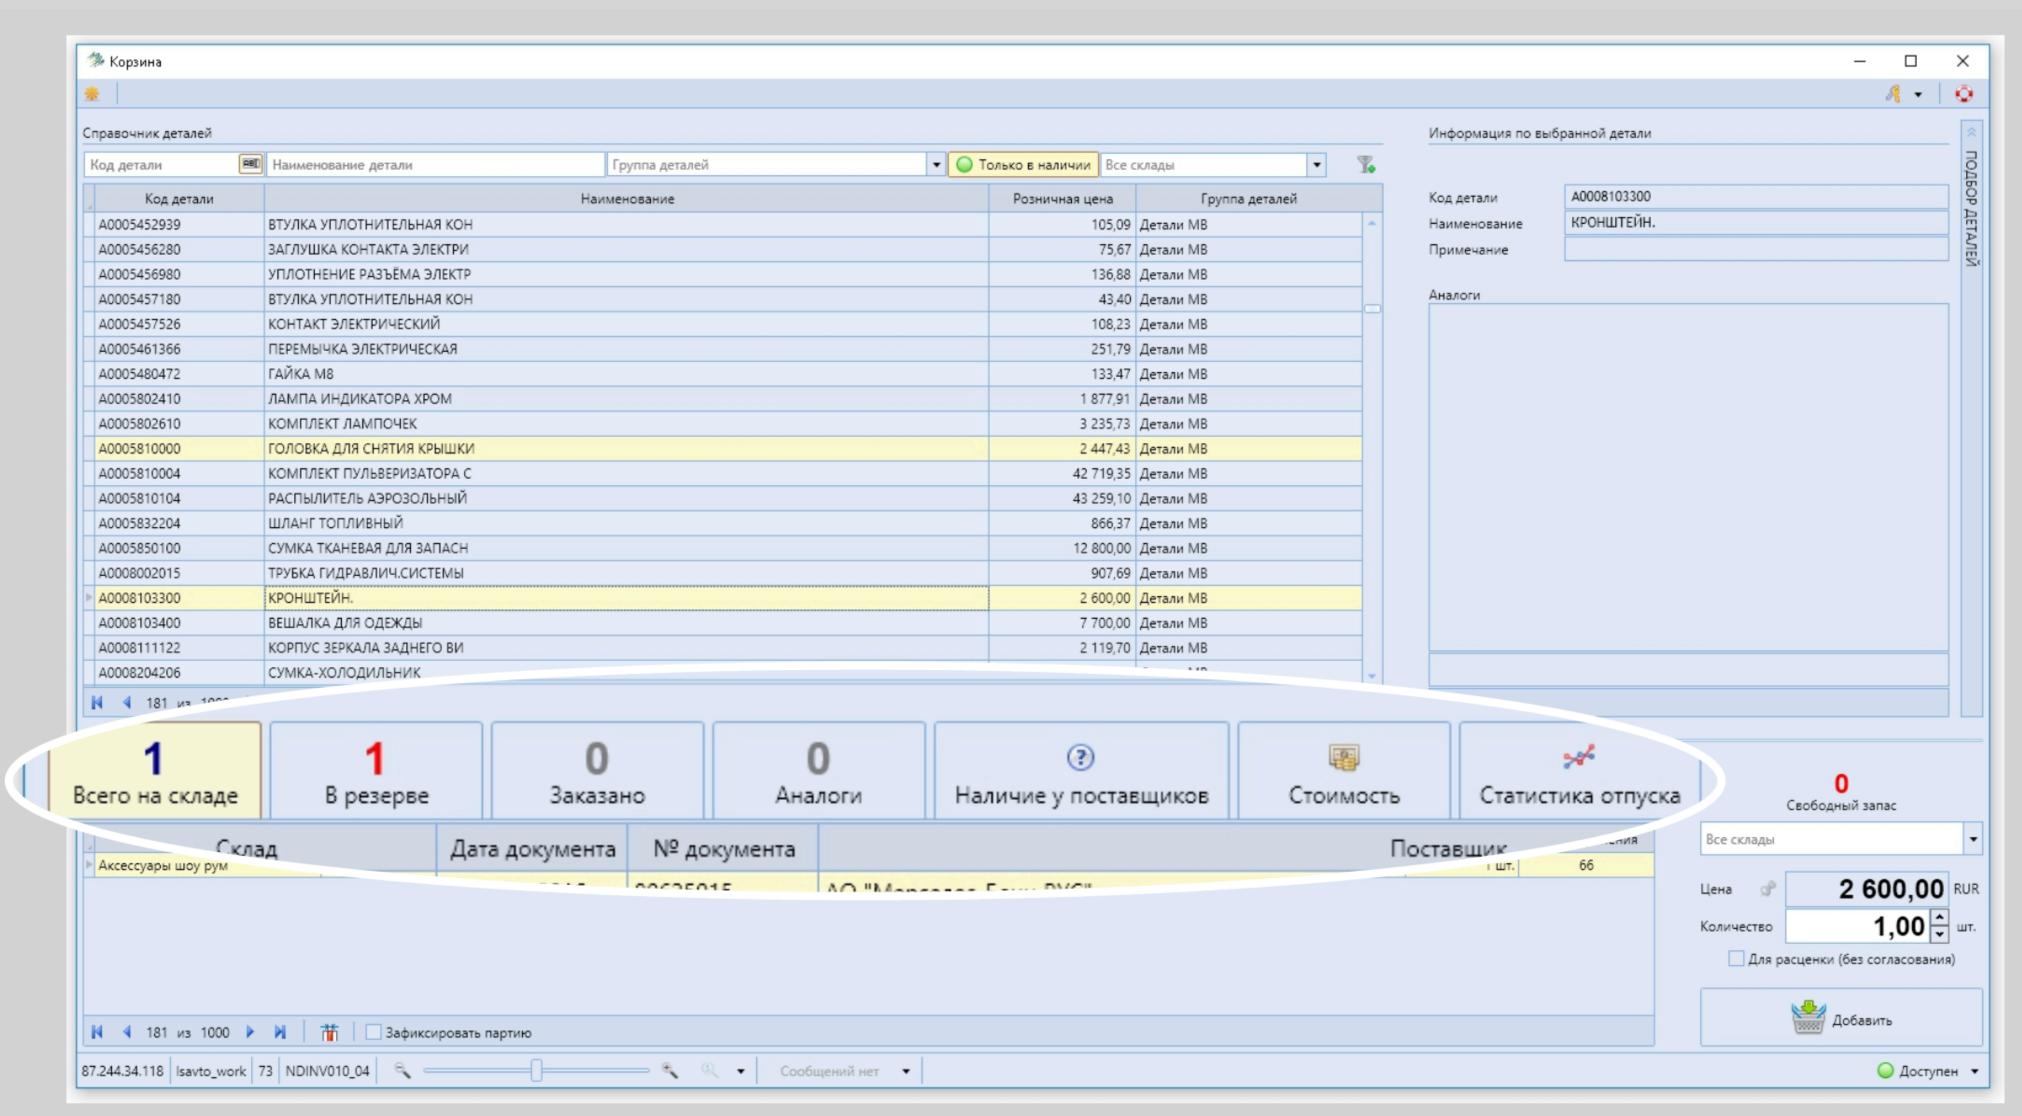

Service

Warehouse

Shop

Car showroom

Accounting

Integration

**Inventory analysis** 

Reserve accounting mechanism

Address storage system

Consolidated demand accounting

Spare parts demand forecasting

Support for analogues and spare parts sets

Planning and accounting of orders to suppliers

Support for data collection terminals